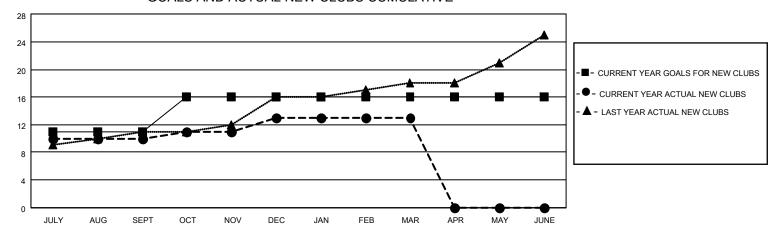

## GOALS AND ACTUAL NEW CLUBS CUMULATIVE

## MONTHLY MEMBERSHIP PROGRESS REPORT

LOCATION INDIA District 321A2 Results as of: 3/31/2022

| Clubs RESULTS FOR 2021-2022 |    |    |   | Members RESULTS FOR 2021-2022 |     |     |     |
|-----------------------------|----|----|---|-------------------------------|-----|-----|-----|
|                             |    |    |   |                               |     |     |     |
| JULY/AUG/SEPT               | 11 | 10 | 4 | JULY/AUG/SEPT                 | 120 | 508 | 144 |
| OCT/NOV/DEC                 | 5  | 3  | 7 | OCT/NOV/DEC                   | 70  | 221 | 338 |
| JAN/FEB/MAR                 | 0  | 0  | 3 | JAN/FEB/MAR                   | 0   | 325 | 137 |
| APR/MAY/JUNE                | 0  | 0  | 0 | APR/MAY/JUNE                  | 0   | 0   | 0   |