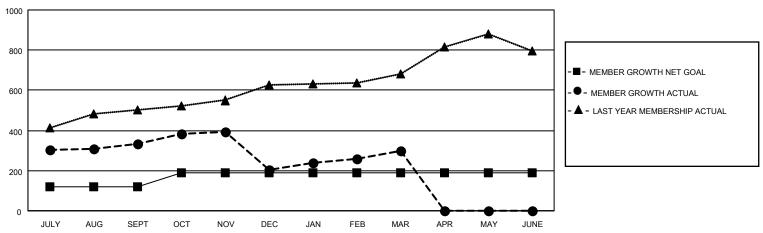

## GOALS AND ACTUAL MEMBERS CUMULATIVE

| DROPPED CLUBS: 14 |     | 91 CLUBS OF 163 ADDED 1 OR<br>MORE NEW MEMBERS | GENDER DISTRIBUTION                   |                |  |
|-------------------|-----|------------------------------------------------|---------------------------------------|----------------|--|
|                   |     | WORL NEW WEWBERG                               | MALE                                  | 2,728 (64.43%) |  |
|                   |     |                                                | FEMALE                                | 1,506 (35.57%) |  |
| DROPPED MEMBERS   |     |                                                | NON BINARY                            | 0 (0.00%)      |  |
|                   |     |                                                | PREFER NOT TO ANSWER                  | 0 (0.00%)      |  |
| DECEASED          | 9   |                                                |                                       | ,              |  |
| CLUB CANCELLED    | 188 | CLICK HERE FOR CUMULATIVE                      | TOTAL FAMILY UNIT MEMBERS             | 3,020          |  |
| OTHER             | 422 | MEMBERSHIP DATA                                |                                       |                |  |
| TOTAL             | 619 |                                                | FAMILY MEMBERS PAYING HALF DUES 1,824 |                |  |
|                   |     |                                                |                                       |                |  |

## MONTHLY MEMBERSHIP PROGRESS REPORT

LOCATION INDIA District 321A2 Results as of: 3/31/2022

| Clubs RESULTS FOR 2021-2022 |    |    |   | Members RESULTS FOR 2021-2022 |     |     |     |
|-----------------------------|----|----|---|-------------------------------|-----|-----|-----|
|                             |    |    |   |                               |     |     |     |
| JULY/AUG/SEPT               | 11 | 10 | 4 | JULY/AUG/SEPT                 | 120 | 508 | 144 |
| OCT/NOV/DEC                 | 5  | 3  | 7 | OCT/NOV/DEC                   | 70  | 221 | 338 |
| JAN/FEB/MAR                 | 0  | 0  | 3 | JAN/FEB/MAR                   | 0   | 325 | 137 |
| APR/MAY/JUNE                | 0  | 0  | 0 | APR/MAY/JUNE                  | 0   | 0   | 0   |